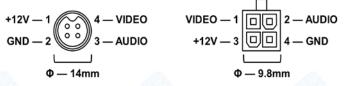

All: 225 g                                                        |                                     |
| Waterproof             | IP65 For Housing                                                             |                                     |
| Operating Condition    | Temp.:-25°C to +55°C, Humidity<95%                                           |                                     |
| Housing Color          | Black, Optional Color By Order Quantity                                      |                                     |

# > Specifications are subject to change without prior notice

# Packing List:

| Camera              | 1 |
|---------------------|---|
| Instruction manual  | 1 |
| Self-Drilling Screw | 3 |
| Mounting Plug       | 3 |

## **Product Size:**



## Connection:



## **Installation Holes:**