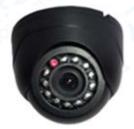

#### **MINI DOME CAMERA**

#### **Product:**

Analog High Definition plastic mini snail color camera

12 Pieces LED, 10 meters IR distance, DC12V input