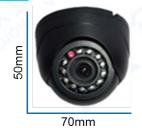

## **Product Size:**

# Specifications:

MDVR

| Model                  | AC-7AP-SPHR                                                                  | AC-1HP-SPHR                         |
|------------------------|------------------------------------------------------------------------------|-------------------------------------|
| CCD or CMOS            | 1/3"Sony HAD II CCD                                                          | 1/3"CMOS 720P                       |
| Resolution             | 700 TVL                                                                      | 1.30 Mega Pixel                     |
| Effective Pixels       | PAL: 960Hx720V<br>NTSC: 960Hx612V                                            | PAL: 1280Hx960V<br>NTSC: 1280Hx720V |
| TV System              | PAL / NTSC (Optional Before Factory)                                         |                                     |
| Auto Control           | Auto Gain Control, Back Light Compensation White Balance, Electronic Shutter |                                     |
| Image Mirror           | Optional Before Factory                                                      |                                     |
| Lens                   | f=3.6mm View Angle 75degree Optional 2.8, 6, 8mm                             |                                     |
| Light Sensitivity      | 0 Lux @ F1.2 (IR ON)                                                         |                                     |
| Infrared Spectrum      | 850nm or 940 nm                                                              |                                     |
| Infrared LED Range     | 12 LEDs Ø5 IR 10 Meters                                                      |                                     |
| Auto IR control        | 3~5 Lux Cut                                                                  |                                     |
| Signal to Noise Ratio  | SNR>50 dB, (AGC Close)                                                       |                                     |
| Video Output           | 1V p-p, 75Ω,                                                                 |                                     |
| Audio Output           | Null                                                                         |                                     |
| Power Consumption      | 12V DC $\pm$ 5%, 100mA, 1.2W                                                 |                                     |
| A / V, Power Interface | Aviation, 4PIN Interface Optional                                            |                                     |
| Adjustment             | Horizontal 0~360, Vertical 0~90                                              |                                     |
| Dimensions             | (Φ x H) 70 x H 50 (mm)                                                       |                                     |
| Packing Size           | (L x W x H) 85 x 85 x 60 mm                                                  |                                     |
| Product Weight         | Net: 85 g, All: 225 g                                                        |                                     |
| Waterproof             | IP65 For Housing                                                             |                                     |
| Operating Condition    | Temp.:-25°C to +55°C, Humidity<95%                                           |                                     |
| Housing Color          | Black, Optional Color By Order Quantity                                      |                                     |