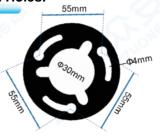

|                                     |
| Waterproof             | IP65 For Housing                                                             |                                     |
| Operating Condition    | Temp.:-25°C to +55°C, Humidity<95%                                           |                                     |
| Housing Color          | Black, Optional Color By Order Quantity                                      |                                     |

# > Specifications are subject to change without prior notice

# Packing List:

| Camera              | 1 |
|---------------------|---|
| Instruction manual  | 1 |
| Self-Drilling Screw | 3 |
| Mounting Plug       | 3 |

## **Product Size:**



## Connection:



## **Installation Holes:**